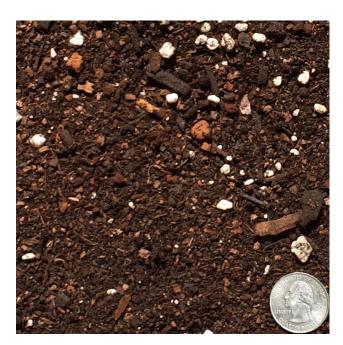

## **Re: Organic Planters Mix specifications**

Our Organic Planters Mix consists of the following:

This versatile mix consists of: Processed Forest Products, Peat Moss, Certified Organic Compost, Perlite, Pumice, Lava Rock, and Worm Castings. These stimulate plant growth to promote a lush, healthy garden.

- Organic Planters Mix is dark brown in color
- The particle sizes range from 0"- 3/8" The
- average full load size is 70 cy

Sincerely,

David Ray

Pacific Landscape Supply, Inc.

WILLITS WERNALIS STOCKTON SAN LUIS OBISPO