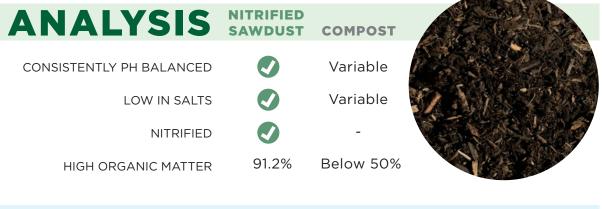

At Pacific Landscape Supply we always have our ear to the ground listening to the needs of the landscaping industry. We know that compost is an integral ingredient to planting as an amendment to transfer nutrients and help plants grow. The problem with compost to landscaping companies is that it is a very heavy product and a max of 45cy can be delivered per truck. We fortify our Nitrified Sawdust with both iron and nitrogen to provide the same benefits to plants as compost but the advantage is it's a much lighter material. This makes it easier to handle and spread than compost and because we can fit twice as much per truck, it costs half the freight cost per yard to deliver! Did we mention it's weed seed free?