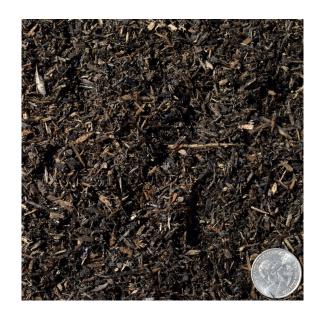

## Re: Nitrified Sawdust specifications

Our Nitrified Sawdust consists of the following:

Nitrified Sawdust consists of 100% wood fines and shavings fortified with nitrogen and iron. This product is an excellent amendment for landscapers due to the fact that the nitrogen and iron are major nutrients to the plants. This product is compliant with SB 1383. Has a rough weight of 530 pounds per cubic yard.

- Nitrified Sawdust is dark brown in color
- The particle sizes range from 0"- 1/4"
- The average full load size is 90 cy

Sincerely,

David Ray

Pacific Landscape Supply, Inc.