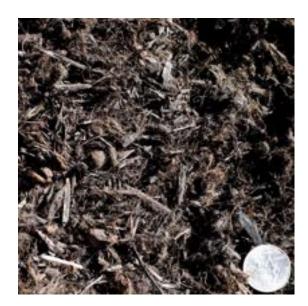

## Re: Black Gorilla Hair product specifications

Our Black Gorilla Hair consists of the following:

Black Gorilla Hair is derived from raw redwood bark ground to size. Redwood bark is a fibrous bark and is stringy in appearance. This bark is an excellent ground cover for uneven surfaces. This product is very popular on commercial projects because it is one of the more economically priced ground covers. Colored with a black non-toxic dye.

- Black Gorilla Hair is black in color
- The particle sizes range from 1.5"- 6"
- The average full load size is 75 cy

Sincerely,

David Ray Pacific Landscape Supply, Inc.