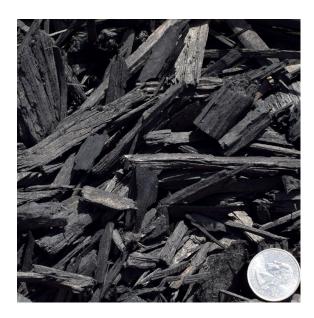

## Re: Black Premium Chips product specifications

BASF - Colorbiotics, which is food-grade based dye. This colorant is rated completely safe for kids and pets. Recycled wood chips, which are primarily made from cleaned pallets, non-painted construction wood and plywood. This product meets Caltrans spec 20-5.04B (3) for Wood Chip Mulch. It contains at least 95% by volume of wood chips with a width and thickness from 1/16" - 3/8" and length from 1/2"- 3". The material is SB 1383 compliant. Weights roughly 430 pounds per cubic yard.

- Colored Recycled Mulch is black in color
- The particle sizes range from 1/2"- 3" The
- average full load size is 100 cy

Sincerely,

David Ray

Pacific Landscape Supply, Inc.

WILLITS VERNALIS STOCKTON SAN LUIS OBISPO