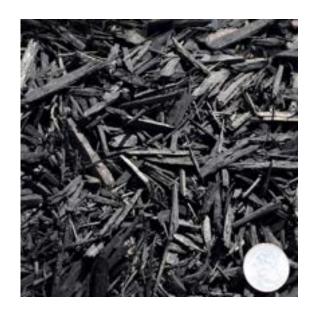

Pacific Landscape Supply, Inc. P.O. Box 15809 San Luis Obispo, CA 93406-5809

Office (209) 593-1199

Re: Black Premium Mini Chips product specifications

Colored with Colorbiotics, which is food-grade based dye and UV stabilized. This colorant is rated completely safe for kids and pets. Recycled wood chips, which are primarily made from pallets, non-painted construction wood. This material is hand cleaned before grinding and screening. This product is SB 1383 compliant. Weights roughly 430 pounds per cubic yard.

- Black Premium Mini Chips are black in color
- The particle sizes range from 1/2"- 1"
- The average full load size is 100 cy

Sincerely,

David Ray Pacific Landscape Supply, Inc.

WILLITS VERNALIS STOCKTON SAN LUIS OBISPO