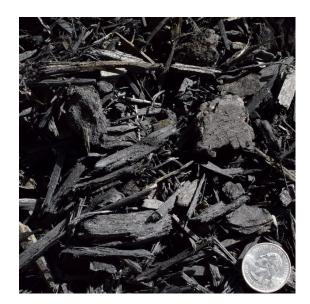

## Re: Black Walk on Bark product specifications

Our Black Walk on Bark consists of the following:

Black Walk on Bark is one of our premium products. It is derived from raw fir bark and is ground and screened to size. The bark is then colored using a non-toxic dye. Fir bark is very beneficial to the soil and the black color really makes plant "pop".

- Black Walk on Bark is black in color
- The particle sizes range from 1"- 3"
- The average full load size is 80 cy

Sincerely,

David Ray Pacific Landscape Supply, Inc.