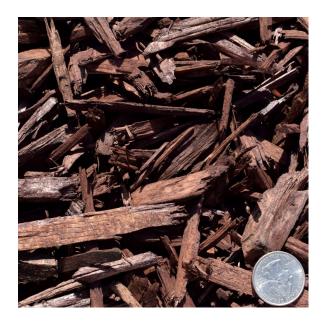

## Re: Brown Premium Chips product specifications

BASF - Colorbiotics, which is food-grade based dye. This colorant is rated completely safe for kids and pets. Recycled wood chips, which are primarily made from cleaned pallets, non-painted construction wood and plywood. This product meets Caltrans spec 20-5.04B (3) for Wood Chip Mulch. It contains at least 95% by volume of wood chips with a width and thickness from 1/16" - 3/8" and length from 1/2"- 3". The material is SB 1383 compliant. Weights roughly 430 pounds per cubic yard.

- Colored Premium Mulch is brown in color
- The particle sizes range from 1/2"- 3"
- The average full load size is 100 cy

Sincerely,

David Ray

Pacific Landscape Supply, Inc.

WILLITS WERNALIS STOCKTON SAN LUIS OBISPO