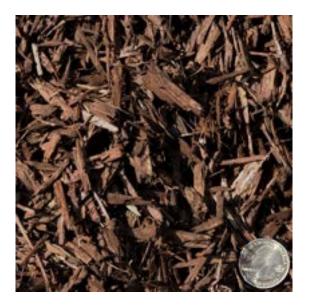

## Re: Brown Premium Chips Mini product specifications

Colored with Colorbiotics, which is food-grade based dye and UV stabilized. This colorant is rated completely safe for kids and pets. Recycled wood chips, which are primarily made from pallets, non-painted construction wood. This material is hand cleaned before grinding and screening. This product is SB 1383 compliant. Weights roughly 430 pounds per cubic yard.

- Brown Premium Chips Mini are dark brown in color
- The particle sizes range from 1/2"-1"
- The average full load size is 100 cy

Sincerely,

David Ray

Pacific Landscape Supply, Inc.