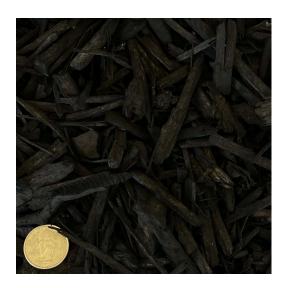

## Re: ECO Mulch - Black product specifications

BASF - Colorbiotics, which is food-grade based dye. This colorant is rated completely safe for kids and pets. Recycled wood chips, which are primarily made from cleaned pallets, non-painted construction wood and plywood. This product meets Caltrans spec 20-5.04B (3) for Wood Chip Mulch. It contains at least 95% by volume of wood chips with a width and thickness from 1/16" - 3/8" and length from 1/2"- 3". The material is SB 1383 compliant. Weights roughly 430 pounds per cubic yard.

- **ECO** Mulch is black in color
- The particle sizes range from 1/2"- 3" The
- average full load size is 100 cy

Sincerely,

David Ray

Pacific Landscape Supply, Inc.