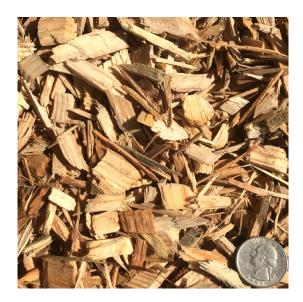

## **Re: Playground Fiber**

To whom it may concern:

Our Playground Fiber is certified 100% clean wood product ground to size. It meets all California state and ADA requirements. We have supplied numerous schoolyards throughout California ranging from the Livermore Unified School District to the San Luis Obispo Coastal Unified School District with this beautiful and functional product. The cedar species is an industry standard for Playground Fiber. It has a variety of light and dark tans.

- Playground Fiber is light and dark brown
- The particle sizes range from 1/2 "- 2 "
- The average full load size is 100 cy

Sincerely,

David Ray Pacific Landscape Supply, Inc.,

WILLITS VERNALIS STOCKTON SAN LUIS OBISPO