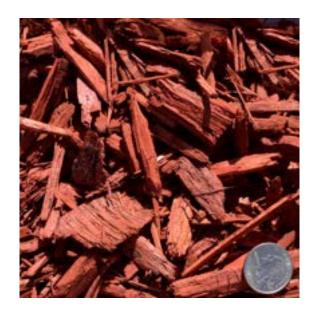

## Re: Red Premium Chips product specifications

BASF - Colorbiotics, which is food-grade based dye. This colorant is rated completely safe for kids and pets. Recycled wood chips, which are primarily made from cleaned pallets, non-painted construction wood and plywood. This product meets Caltrans spec 20-5.04B (3) for Wood Chip Mulch. It contains at least 95% by volume of wood chips with a width and thickness from 1/16" - 3/8" and length from 1/2"- 3". The material is SB 1383 compliant. Weights roughly 430 pounds per cubic yard.

- Colored Premium Mulch is red in color
- The particle sizes range from 1/2"- 3"
- The average full load size is 100 cy

Sincerely,

David Ray

Pacific Landscape Supply, Inc.

WILLITS WERNALIS STOCKTON SAN LUIS OBISPO