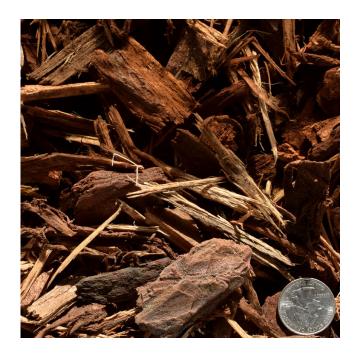

## Walk On Bark

Walk On Bark is derived from raw fir bark and is ground and screened to size. The Walk On Bark is more natural in appearance than the nugget barks. Most of the bark chips are flat and it has a small percentage of wood fiber. This product is very popular in commercial jobs due to the lower cost as well as the overall way it wears.

- Walk On Bark is natural reddish-brown in color.
   Both light browns as well as some darker browns.
- The particle sizes range from 1"- 3"
- The average full load size is 100 cy

Sincerely,

David Ray
Pacific Landscape Supply, Inc.